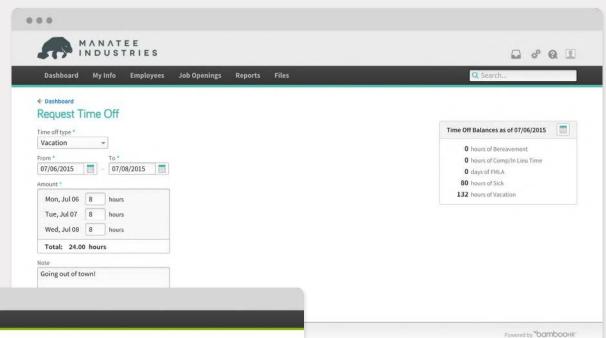

#### TIME OFF TRACKING

Save valuable time with our automated time off requests and approvals. Create your own categories of time off—like sick days, vacation, bereavement, jury duty and more. Set accrual policies. Track available and used time off. And generate reports.