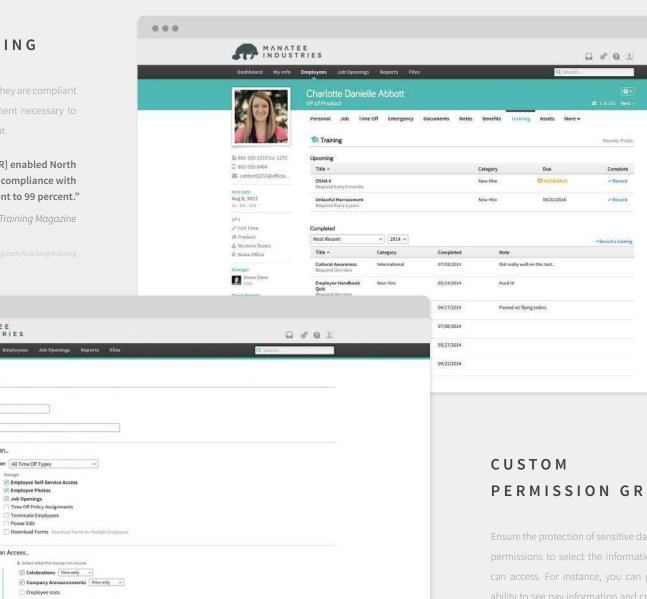

#### TRAINING TRACKING

and have the training and development necessary to

"Implementing...[BambooHR] enabled North Eastern Services to increase compliance with mandatory trainings from 51 percent to 99 percent."

## PERMISSION GROUPS

can access. For instance, you can give managers the restricting the rest of your employees to only their