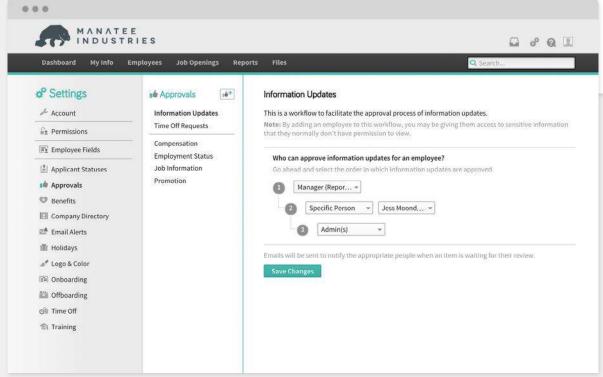

#### CUSTOM WORKFLOWS

Protect the integrity of your data by creating custom workflows that require approvals for changes and create efficiency in decision-making processes so the company can move forward faster.