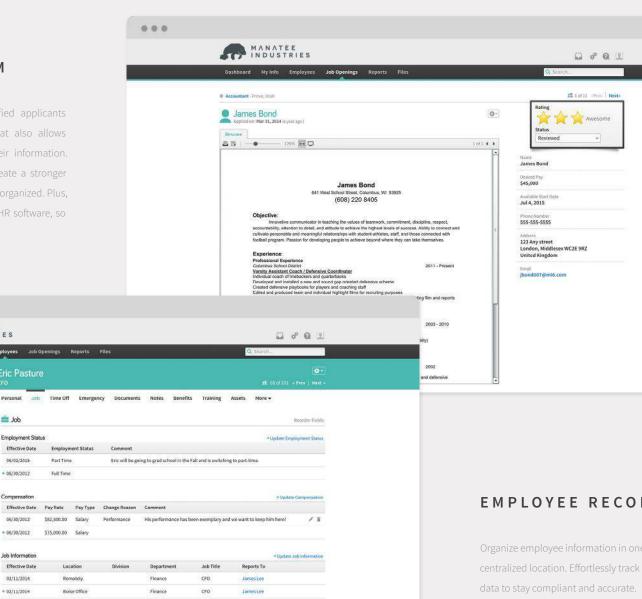

#### EMPLOYEE RECORDS

centralized location. Effortlessly track historical

#### TIME OFF TRACKING

Save valuable time with our automated time off requests and approvals. Create your own categories of time off—like sick days, vacation, bereavement, jury duty and more. Set accrual policies. Track available and used time off. And generate reports.