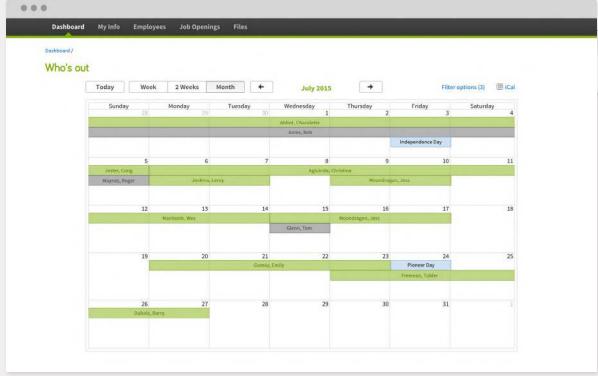

#### WHO'S OUT CALENDAR

View who will be out of the office with ease. Custom settings allow you to select who can view the calendar, and iCal feeds help you sync it with your existing email calendar.