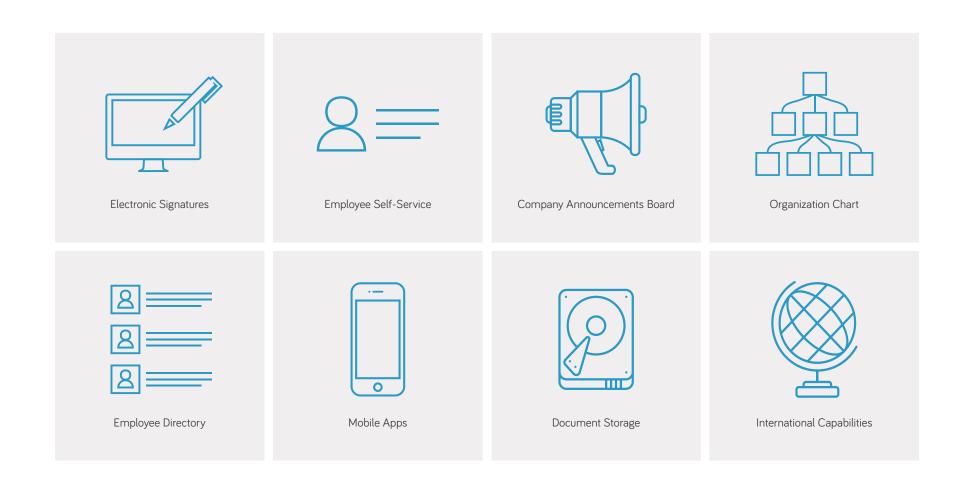

# When choosing HR software, which version of HR are you shopping for?

It's easy for software companies to cater to the checklist of overwhelmed, overworked HR because they solve your immediate needs. Automation absolutely saves you time and ensures data accuracy. But software that focuses only on the transactional limits itself because it operates from a 2-dimensional understanding of what HR is.

BambooHR's Professional Package handles the 3-dimensional needs of HR by not only saving you time, but by also making you strategic and enabling you to increase the value HR provides the company.

HOW WE

# THE PROFESSIONAL PACKAGE ALSO INCLUDES THESE FEATURES