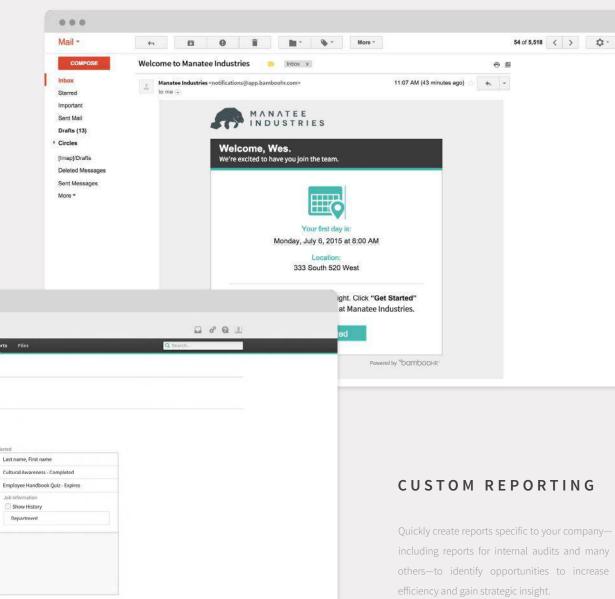

### **EMPLOYEE SELF-**SERVICE ONBOARDING

gathering necessary data and documents. Better

MANATEE INDUSTRIES

Add a New Report Report Name \* Completed Training Chaose Fields

> Browse Fields Personal

+ Job

Filter Results

#### CUSTOM REPORTING

Quickly create reports specific to your company—