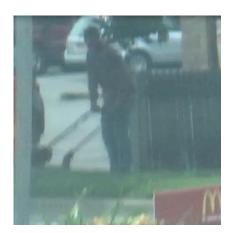

### INVESTIGATION – Friday, June 9,

On Friday, June 9, 2017 the Investigator conducted surveillance from 6:05 AM to 10:05 AM at the Claimant's residence,

Observed. The Claimant's

was observed parked in the back of the driveway. No other vehicles were present, but the parked in the back of the driveway. All of the blinds and curtains on the windows were closed. At 8:09 AM the male believed to be the Claimant was briefly observed exiting the residence and entering the lelieved to be the Claimant was observed operating the vehicle and entering the drive-thru at the restaurant directly across the street from his residence. The subject believed to be the Claimant was then observed exiting the drive-thru and returning to the driveway at his residence, turning the vehicle around at the back of his driveway and parking the vehicle, now facing out toward the road. No further Claimant activity was observed, and efforts were suspended at 10:05 AM.

### 8:09 AM

8:26 AM
The Investigator maintained surveillance. No Claimant activity was observed.

10:05 AM

The Investigator observed no further Claimant activity, and the Claimant's remained parked in the driveway. Efforts were suspended at this time. INVESTIGATION – Monday, June 12, On Monday, June 12, 2017 the Investigator conducted surveillance from 10:45 AM to 2:45 PM starting at . Upon arrival, the Claimant's was not present, and no Claimant activity was observed. The Investigator established a position within view of the residence. At 11:50 AM the Investigator canvassed the . The Claimant's was not observed in the parking lot. The Investigator proceeded back to the Claimant's residence. At 12:10 PM the Investigator arrived back to the Claimant's residence. The Claimant's was not observed in the driveway. At 2:17 PM no Claimant activity was observed. The Investigator departed to canvass the , arriving at 2:45 PM. The Claimant's vehicle was not observed in the parking lot. Efforts were suspended at this time since the Claimant's location was unknown. 10:45 AM The Investigator arrived to the Claimant's residence, located at . Upon arrival, the Claimant's was not present, and no Claimant activity was observed. Utility workers were observed in the area workig on a telephone line directly in front of the residence. An was observed parked on he left side of the driveway, which appears to be shared with the neighbor to the left of the Claimant's residence. The Investigator established a position within view of the residence. 11:50 AM The Investigator canvassed the V The Claimant's was not observed in the parking lot. The Investigator proceeded back to the Claimant's residence.