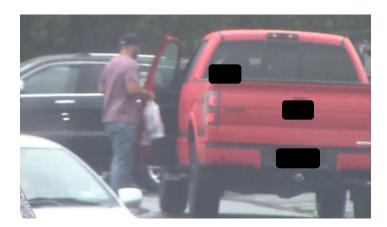

### 5:25 PM

The Investigator observed the subject believed to be the Claimant exiting the residence carrying clothing under his left arm. The subject was observed putting on sneakers, then bending over at the waist and brushing something off of the ground before switching the clothing to his right arm and entering the driver seat of the red Ford pick-up truck bearing NY license plate #FRG8248. (Video obtained)

5:27 PM

The Investigator observed the Claimant's departing and arriving to an apartment on approximately 150 yards away from the Claimant's residence. The subject believed to be the Claimant was observed parking on the street and entering the right side door to the apartment. (Video obtained)