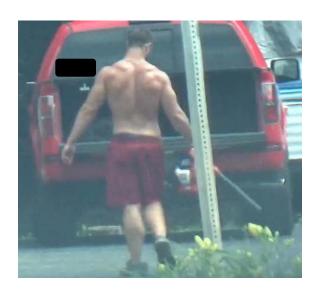

| 12:54 PM                                                                                                                                                                                                                                  |                  |
|-------------------------------------------------------------------------------------------------------------------------------------------------------------------------------------------------------------------------------------------|------------------|
| The Investigator arrived to the Claimant's residence, located at                                                                                                                                                                          |                  |
| Upon arrival, the Claimant's                                                                                                                                                                                                              | was observed     |
| parked in the driveway. The male believed to be the Claimant was observed exiting the reside to the garage area behind the residence. He was wearing jeans and t-shirt. No medical aid deving impairments were observed. (Video obtained) | _                |
| 1:00 PM                                                                                                                                                                                                                                   |                  |
| The Investigator observed the subject believed to be the Claimant departing from the residen                                                                                                                                              |                  |
| travelling East on . Visual of the Claimant's vehicle w                                                                                                                                                                                   | as lost in heavy |
| traffic and construction in the area.                                                                                                                                                                                                     |                  |
| 1:05 PM                                                                                                                                                                                                                                   |                  |
| The Investigator observed the subject believed to bethe Claimant returning to the residence in                                                                                                                                            | n the            |
| . The subject was observed starting to mow the lawn. No medical aid device                                                                                                                                                                | es or visible    |
| impairments were observed as he pushed the lawn mower. (Video obtained)                                                                                                                                                                   |                  |
|                                                                                                                                                                                                                                           |                  |