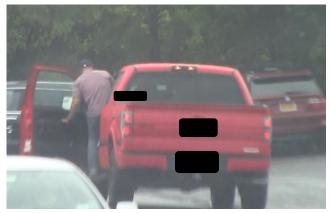

### 5:25 PM

The Investigator observed the subject believed to be the Claimant exiting the residence carrying clothing under his left arm. The subject was observed putting on sneakers, then bending over at the waist and brushing something off of the ground before switching the clothing to his right arm and entering the driver seat of the red Ford pick-up truck bearing NY license plate #FRG8248. (Video obtained)

5:27 PM

The Investigator observed the Claimant's departing and arriving to an apartment on approximately 150 yards away from the Claimant's residence. The subject believed to be the Claimant was observed parking on the street and entering the right side door to the apartment. (Video obtained)