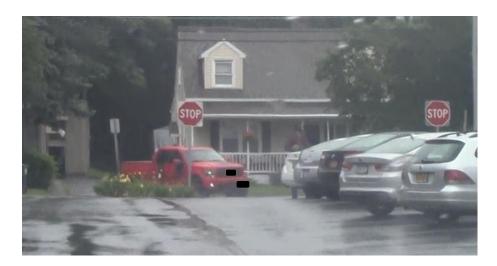

### 5:25 PM

The Investigator observed the subject believed to be the Claimant exiting the residence carrying clothing under his left arm. The subject was observed putting on sneakers, then bending over at the waist and brushing something off of the ground before switching the clothing to his right arm and entering the driver seat of the red Ford pick-up truck bearing NY license plate #FRG8248. (Video obtained)

5:27 PM

The Investigator observed the Claimant's departing and arriving to an apartment on approximately 150 yards away from the Claimant's residence. The subject believed to be the Claimant was observed parking on the street and entering the right side door to the apartment. (Video obtained)