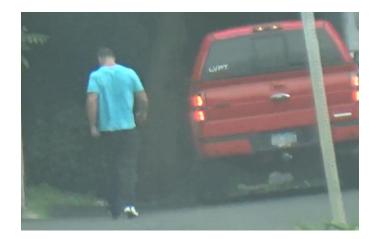

### 5:25 PM

The Investigator observed the subject believed to be the Claimant exiting the residence carrying clothing under his left arm. The subject was observed putting on sneakers, then bending over at the waist and brushing something off of the ground before switching the clothing to his right arm and entering the driver seat of the red Ford pick-up truck bearing NY license plate #FRG8248. (Video obtained)

5:27 PM

The Investigator observed the Claimant's departing and arriving to an apartment on approximately 150 yards away from the Claimant's residence. The subject believed to be the Claimant was observed parking on the street and entering the right side door to the apartment. (Video obtained)