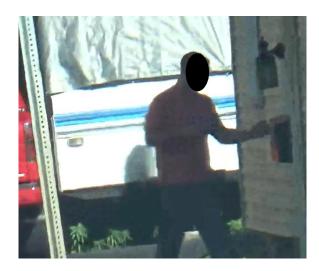

### 5:25 PM

The Investigator observed the subject believed to be the Claimant exiting the residence carrying clothing under his left arm. The subject was observed putting on sneakers, then bending over at the waist and brushing something off of the ground before switching the clothing to his right arm and entering the driver seat of the red Ford pick-up truck bearing NY license plate #FRG8248. (Video obtained)

5:27 PM

The Investigator observed the Claimant's departing and arriving to an apartment on approximately 150 yards away from the Claimant's residence. The subject believed to be the Claimant was observed parking on the street and entering the right side door to the apartment. (Video obtained)