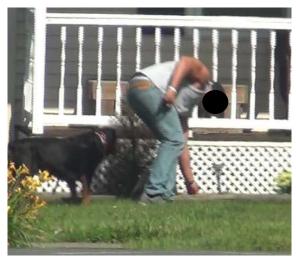

| Client:   |  |
|-----------|--|
| Claimant: |  |
| Date:     |  |
| Page   9  |  |

| On Saturday, June 24 the Investigator conducted surveillance from 8:14 AM to 1:05 PM starting                 |  |  |  |
|---------------------------------------------------------------------------------------------------------------|--|--|--|
| at the Claimant's residence, located . Upon arrival, no                                                       |  |  |  |
| Claimant activity was observed. The Claimant's was observed parked in the driveway.                           |  |  |  |
| At 10:33 AM the subject believed to be the Claimant was observed exiting the residence with a dog and         |  |  |  |
| walking out of sight behind the residence. No medical devices or visible signs of impairment were observed.   |  |  |  |
| At 10:36 AM the Investigator observed a arriving to the                                                       |  |  |  |
| residence driven by a Caucasian female in her. The vehicle turned around in the driveway and parked           |  |  |  |
| near the side door of the residence. The subject believed to be the Claimant was then observed walking back   |  |  |  |
| into view carrying a large duffel bag in his right hand and entering into the side door of the residence. At  |  |  |  |
| 10:57 AM the Investigator observed an unidentified Caucasian male in his walking to the Claimant's            |  |  |  |
| residence from the and conversing on the front porch with the subject                                         |  |  |  |
| for a short time and then entering the residence. At 11:11 AM the Investigator observed the subject believed  |  |  |  |
| to be the Claimant exiting the side door of the residence and putting down the                                |  |  |  |
| retrieved a small tool box from behind the residence and put it in The subject believed                       |  |  |  |
| to be the Claimant then pulled around and parked it next to the side door of the residence. At                |  |  |  |
| 11:20 AM the Investigator observed the subject believed to be the Claimant and the Caucasian female           |  |  |  |
| believed to be the Claimant's girlfriend Michelle Elizabeth exiting the residence and entering the Claimant's |  |  |  |
| . The vehicle departed, and the Investigator initiated mobile surveillance. At 11:30 AM                       |  |  |  |
| the Investigator followed the Claimant's vehicle to                                                           |  |  |  |
| Investigator observed the Claimant's vehicle departing, and continued mobile surveillance. At 11:38 AM the    |  |  |  |
| Investigator followed the Claimant's vehicle to to                                                            |  |  |  |
| Claimant departed and mobile surveillance continued. From 12:09 PM to 1:04 PM the Investigator followed       |  |  |  |
| the Claimant's vehicle North on . The Claimant's vehicle exited at, and stopped at                            |  |  |  |
| . The Claimant's vehicle proceeded on and turned                                                              |  |  |  |
| left onto The Investigator maintained a distance from the Claimant's vehicle in an effort to remain           |  |  |  |
| covert, and visual was lost of the Claimant's vehicle on traveling toward. The                                |  |  |  |
| Investigator canvassed the local boat launch, but the Claimant's vehicle was not observed. The Investigator   |  |  |  |
| was able to locate the Claimant's vehicle at a                                                                |  |  |  |
| vehicle departed the parking lot and visual was lost. The Investigator was able to locate the                 |  |  |  |
| Claimant's vehicle again observed travelling toward the                                                       |  |  |  |
| Mobile surveillance was continued but visual of the Claimant's vehicle was                                    |  |  |  |
| lost near the aforementioned . The Investigator proceeded to canvass the area but efforts to                  |  |  |  |
| locate the Claimant's vehicle were unsuccessful. Efforts were suspended at 1:05 PM since the location of the  |  |  |  |
| Claimant was unknown.                                                                                         |  |  |  |
|                                                                                                               |  |  |  |
| On Wednesday, June 28, the Investigator conducted surveillance from 3:23 PM to 4:18 PM near                   |  |  |  |
| the Claimant's residence, located at . Upon arrival, the                                                      |  |  |  |
| Investigator observed the Claimant's parked in the                                                            |  |  |  |
| driveway. A was observed parked behind the residence, but the plate was not visible from the road.            |  |  |  |
| At 3:53 PM the Investigator observed the Claimant exiting the residence with a second White male and a        |  |  |  |
| dog. The Claimant and the second male were observed walking to the Claimant's and opening                     |  |  |  |
| the passenger side door, appearing to look for something, which turned out to be the leash for the dog. The   |  |  |  |
| CONFIDENTIAL INVESTIGATIVE REPORT                                                                             |  |  |  |

Investigator observed the Claimant holding the leash in his right hand while walking the dog down the driveway and into the front yard. The Claimant was observed with his right arm behind his back while maintaining a firm grip on the leash and was also observed bending over in his front yard to tend to something on the ground and picking something up. The Claimant was also observed pulling on the dog's leash and turning his neck toward the right as he does this. The Claimant was observed standing in the front yard and looking at the front of the house for a brief time and then he and the other male walking South along the sidewalk with the dog. The Claimant was observed pulling at the dog's leash with his right arm behind his back before walking down the sidewalk. No medical aid devices or visible impairments were observed. At 4:14 PM the Investigator observed the Claimant carrying a sign that says "SALE" on it and placing the sign on the grass next to his house, then entering the residence with the second male. The Investigator observed the Claimant observed the Claimant exiting the residence with the second male, and the second male was now walking the dog, and they appeared to be waiting to cross the street. At 4:18 PM the Investigator observed the Claimant and the second male walking across the street and suspended efforts at this time to remain covert.