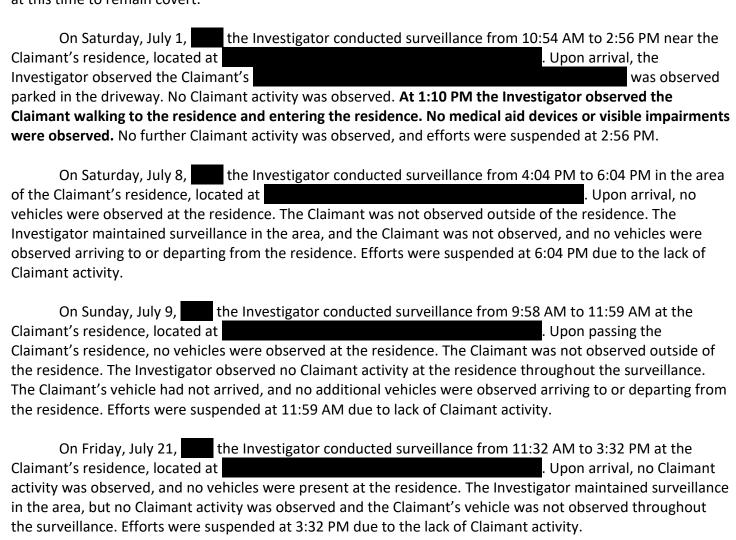

### 4:48 PM-4:53 PM

The subject believed to be the Claimant was observed arriving back to the residence and parking close to the side door to the residence. The subject believed to be the Claimant was observed carrying groceries from his truck and into the residence. He was observed using both hands to carry various grocery items into the residence. No medical devices or clear signs of impairment were observed. The subject believed to be the Claimant backed up his vehicle to the back of the driveway and entered the residence while drinking a beverage.