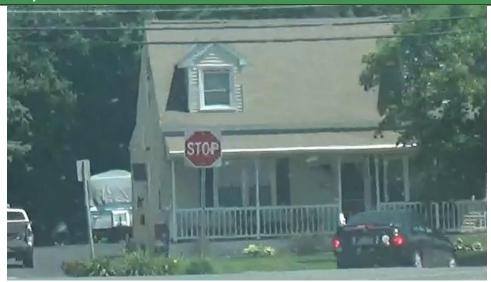

# **Photograph & Description of the Residence**

The Claimant's provided residence can be described as a two-story, multiple family home with a yellow exterior and green trim. There is a large two door concrete garage placed behind the residence and a front porch and a small front yard.