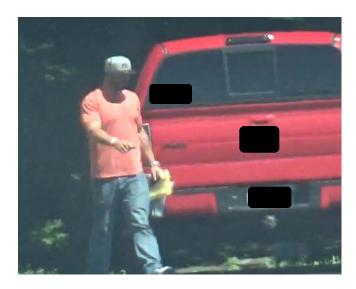

### 5:25 PM

The Investigator observed the subject believed to be the Claimant exiting the residence carrying clothing under his left arm. The subject was observed putting on sneakers, then bending over at the waist and brushing something off of the ground before switching the clothing to his right arm and entering the driver seat of the red Ford pick-up truck bearing NY license plate #FRG8248. (Video obtained)

5:27 PM

The Investigator observed the Claimant's departing and arriving to an apartment on approximately 150 yards away from the Claimant's residence. The subject believed to be the Claimant was observed parking on the street and entering the right side door to the apartment. (Video obtained)