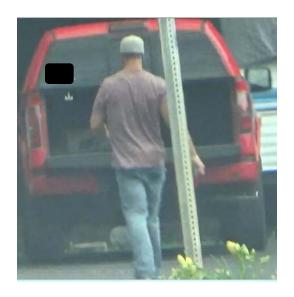

### 5:25 PM

The Investigator observed the subject believed to be the Claimant exiting the residence carrying clothing under his left arm. The subject was observed putting on sneakers, then bending over at the waist and brushing something off of the ground before switching the clothing to his right arm and entering the driver seat of the red Ford pick-up truck bearing NY license plate #FRG8248. (Video obtained)