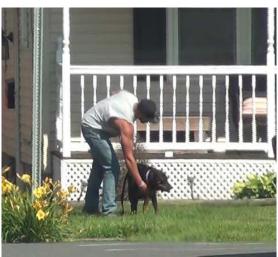

| Client:   |  |
|-----------|--|
| Claimant: |  |
| Date:     |  |
| Page   9  |  |

| On Saturday, June 24 the Investigator conducted surveillance from 8:14 AM to 1:05 PM starting                 |  |  |  |
|---------------------------------------------------------------------------------------------------------------|--|--|--|
| at the Claimant's residence, located . Upon arrival, no                                                       |  |  |  |
| Claimant activity was observed. The Claimant's was observed parked in the driveway.                           |  |  |  |
| At 10:33 AM the subject believed to be the Claimant was observed exiting the residence with a dog and         |  |  |  |
| walking out of sight behind the residence. No medical devices or visible signs of impairment were observed.   |  |  |  |
| At 10:36 AM the Investigator observed a arriving to the                                                       |  |  |  |
| residence driven by a Caucasian female in her. The vehicle turned around in the driveway and parked           |  |  |  |
| near the side door of the residence. The subject believed to be the Claimant was then observed walking back   |  |  |  |
| into view carrying a large duffel bag in his right hand and entering into the side door of the residence. At  |  |  |  |
| 10:57 AM the Investigator observed an unidentified Caucasian male in his walking to the Claimant's            |  |  |  |
| residence from the and conversing on the front porch with the subject                                         |  |  |  |
| for a short time and then entering the residence. At 11:11 AM the Investigator observed the subject believed  |  |  |  |
| to be the Claimant exiting the side door of the residence and putting down the                                |  |  |  |
| retrieved a small tool box from behind the residence and put it in The subject believed                       |  |  |  |
| to be the Claimant then pulled around and parked it next to the side door of the residence. At                |  |  |  |
| 11:20 AM the Investigator observed the subject believed to be the Claimant and the Caucasian female           |  |  |  |
| believed to be the Claimant's girlfriend Michelle Elizabeth exiting the residence and entering the Claimant's |  |  |  |
| . The vehicle departed, and the Investigator initiated mobile surveillance. At 11:30 AM                       |  |  |  |
| the Investigator followed the Claimant's vehicle to                                                           |  |  |  |
| Investigator observed the Claimant's vehicle departing, and continued mobile surveillance. At 11:38 AM the    |  |  |  |
| Investigator followed the Claimant's vehicle to to                                                            |  |  |  |
| Claimant departed and mobile surveillance continued. From 12:09 PM to 1:04 PM the Investigator followed       |  |  |  |
| the Claimant's vehicle North on . The Claimant's vehicle exited at, and stopped at                            |  |  |  |
| . The Claimant's vehicle proceeded on and turned                                                              |  |  |  |
| left onto The Investigator maintained a distance from the Claimant's vehicle in an effort to remain           |  |  |  |
| covert, and visual was lost of the Claimant's vehicle on traveling toward. The                                |  |  |  |
| Investigator canvassed the local boat launch, but the Claimant's vehicle was not observed. The Investigator   |  |  |  |
| was able to locate the Claimant's vehicle at a                                                                |  |  |  |
| vehicle departed the parking lot and visual was lost. The Investigator was able to locate the                 |  |  |  |
| Claimant's vehicle again observed travelling toward the                                                       |  |  |  |
| Mobile surveillance was continued but visual of the Claimant's vehicle was                                    |  |  |  |
| lost near the aforementioned . The Investigator proceeded to canvass the area but efforts to                  |  |  |  |
| locate the Claimant's vehicle were unsuccessful. Efforts were suspended at 1:05 PM since the location of the  |  |  |  |
| Claimant was unknown.                                                                                         |  |  |  |
|                                                                                                               |  |  |  |
| On Wednesday, June 28, the Investigator conducted surveillance from 3:23 PM to 4:18 PM near                   |  |  |  |
| the Claimant's residence, located at . Upon arrival, the                                                      |  |  |  |
| Investigator observed the Claimant's parked in the                                                            |  |  |  |
| driveway. A was observed parked behind the residence, but the plate was not visible from the road.            |  |  |  |
| At 3:53 PM the Investigator observed the Claimant exiting the residence with a second White male and a        |  |  |  |
| dog. The Claimant and the second male were observed walking to the Claimant's and opening                     |  |  |  |
| the passenger side door, appearing to look for something, which turned out to be the leash for the dog. The   |  |  |  |
| CONFIDENTIAL INVESTIGATIVE REPORT                                                                             |  |  |  |

Investigator observed the Claimant holding the leash in his right hand while walking the dog down the driveway and into the front yard. The Claimant was observed with his right arm behind his back while maintaining a firm grip on the leash and was also observed bending over in his front yard to tend to something on the ground and picking something up. The Claimant was also observed pulling on the dog's leash and turning his neck toward the right as he does this. The Claimant was observed standing in the front yard and looking at the front of the house for a brief time and then he and the other male walking South along the sidewalk with the dog. The Claimant was observed pulling at the dog's leash with his right arm behind his back before walking down the sidewalk. No medical aid devices or visible impairments were observed. At 4:14 PM the Investigator observed the Claimant carrying a sign that says "SALE" on it and placing the sign on the grass next to his house, then entering the residence with the second male. The Investigator observed the Claimant observed the Claimant exiting the residence with the second male, and the second male was now walking the dog, and they appeared to be waiting to cross the street. At 4:18 PM the Investigator observed the Claimant and the second male walking across the street and suspended efforts at this time to remain covert.