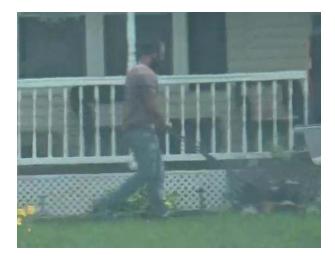

Investigator observed the Claimant holding the leash in his right hand while walking the dog down the driveway and into the front yard. The Claimant was observed with his right arm behind his back while maintaining a firm grip on the leash and was also observed bending over in his front yard to tend to something on the ground and picking something up. The Claimant was also observed pulling on the dog's leash and turning his neck toward the right as he does this. The Claimant was observed standing in the front yard and looking at the front of the house for a brief time and then he and the other male walking South along the sidewalk with the dog. The Claimant was observed pulling at the dog's leash with his right arm behind his back before walking down the sidewalk. No medical aid devices or visible impairments were observed. At 4:14 PM the Investigator observed the Claimant carrying a sign that says "SALE" on it and placing the sign on the grass next to his house, then entering the residence with the second male. The Investigator observed the Claimant observed the Claimant exiting the residence with the second male, and the second male was now walking the dog, and they appeared to be waiting to cross the street. At 4:18 PM the Investigator observed the Claimant and the second male walking across the street and suspended efforts at this time to remain covert.