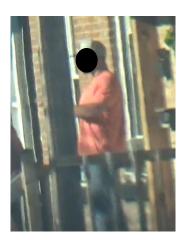

# 5:53 PM, 5:54, 5:59 PM

The Investigator observed the subject believed to be the Claimant standing on the porch, speaking with a second male and smoking cigarettes. (Video obtained)

6:13 PM

The Investigator observed the subject believed to be the Claimant exiting the apartment and entering the red

The subject departed in the vehicle, and the Investigator initiated mobile surveillance. The
Investigator temporarily lost visual of the Claimant's vehicle at the intersection of

and

and

as the Claimant's vehicle appeared to have turned down a side street. The Investigator
proceeded back to the Claimant's residence.