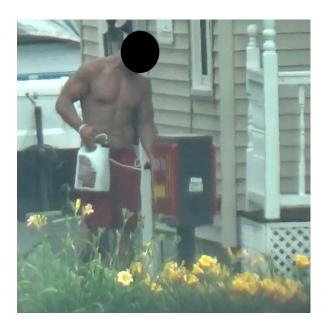

### 1:44 PM

The subject believed to be the Claimant was observed carrying a jug of weed killer with a small sprayer around the house in his right hand and spraying the outer edge of the residence along the driveway. (Video obtained)