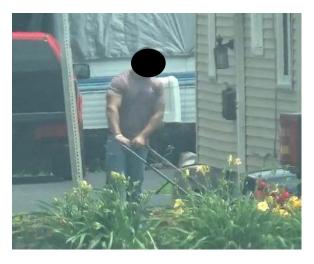

| 12:54 PM                                                                                                                                                                                                                                  |                  |
|-------------------------------------------------------------------------------------------------------------------------------------------------------------------------------------------------------------------------------------------|------------------|
| The Investigator arrived to the Claimant's residence, located at                                                                                                                                                                          |                  |
| Upon arrival, the Claimant's                                                                                                                                                                                                              | was observed     |
| parked in the driveway. The male believed to be the Claimant was observed exiting the reside to the garage area behind the residence. He was wearing jeans and t-shirt. No medical aid deving impairments were observed. (Video obtained) | _                |
| 1:00 PM                                                                                                                                                                                                                                   |                  |
| The Investigator observed the subject believed to be the Claimant departing from the residen                                                                                                                                              |                  |
| travelling East on . Visual of the Claimant's vehicle w                                                                                                                                                                                   | as lost in heavy |
| traffic and construction in the area.                                                                                                                                                                                                     |                  |
| 1:05 PM                                                                                                                                                                                                                                   |                  |
| The Investigator observed the subject believed to bethe Claimant returning to the residence in                                                                                                                                            | n the            |
| . The subject was observed starting to mow the lawn. No medical aid device                                                                                                                                                                | es or visible    |
| impairments were observed as he pushed the lawn mower. (Video obtained)                                                                                                                                                                   |                  |
|                                                                                                                                                                                                                                           |                  |

1:08 PM

The subject believed to be the Claimant was observed pushing the lawn mower and bending at the waist to walk below tree branches. (Video obtained via rearview mirror)

1:14 PM
The subject believed to be the Claimant, now shirtless, was observed bending at the waist and tending to the lawn mower. No visible impairments were observed. (Video obtained)