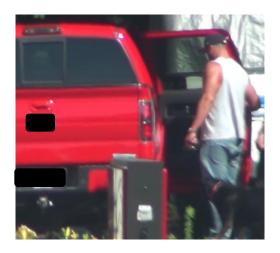

### 5:25 PM

The Investigator observed the subject believed to be the Claimant exiting the residence carrying clothing under his left arm. The subject was observed putting on sneakers, then bending over at the waist and brushing something off of the ground before switching the clothing to his right arm and entering the driver seat of the red Ford pick-up truck bearing NY license plate #FRG8248. (Video obtained)

5:27 PM

The Investigator observed the Claimant's departing and arriving to an apartment on approximately 150 yards away from the Claimant's residence. The subject believed to be the Claimant was observed parking on the street and entering the right side door to the apartment. (Video obtained)