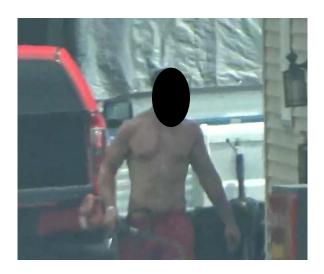

1:08 PM

The subject believed to be the Claimant was observed pushing the lawn mower and bending at the waist to walk below tree branches. (Video obtained via rearview mirror)

1:14 PM
The subject believed to be the Claimant, now shirtless, was observed bending at the waist and tending to the lawn mower. No visible impairments were observed. (Video obtained)