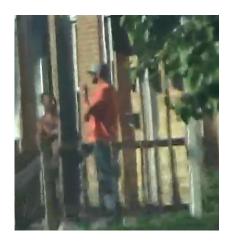

# 5:53 PM, 5:54, 5:59 PM

The Investigator observed the subject believed to be the Claimant standing on the porch, speaking with a second male and smoking cigarettes. (Video obtained)

6:13 PM

The Investigator observed the subject believed to be the Claimant exiting the apartment and entering the red

The subject departed in the vehicle, and the Investigator initiated mobile surveillance. The
Investigator temporarily lost visual of the Claimant's vehicle at the intersection of

and

and

as the Claimant's vehicle appeared to have turned down a side street. The Investigator
proceeded back to the Claimant's residence.