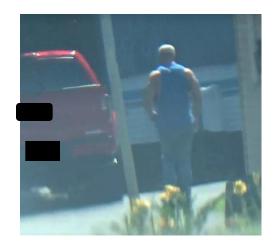

### 5:25 PM

The Investigator observed the subject believed to be the Claimant exiting the residence carrying clothing under his left arm. The subject was observed putting on sneakers, then bending over at the waist and brushing something off of the ground before switching the clothing to his right arm and entering the driver seat of the red Ford pick-up truck bearing NY license plate #FRG8248. (Video obtained)

5:27 PM

The Investigator observed the Claimant's departing and arriving to an apartment on approximately 150 yards away from the Claimant's residence. The subject believed to be the Claimant was observed parking on the street and entering the right side door to the apartment. (Video obtained)