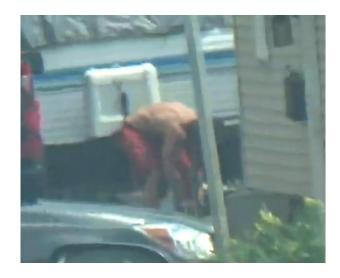

1:08 PM

The subject believed to be the Claimant was observed pushing the lawn mower and bending at the waist to walk below tree branches. (Video obtained via rearview mirror)

1:14 PM
The subject believed to be the Claimant, now shirtless, was observed bending at the waist and tending to the lawn mower. No visible impairments were observed. (Video obtained)

### 1:27 PM

The subject believed to be the Claimant was observed walking along side the residence and entering the side door.