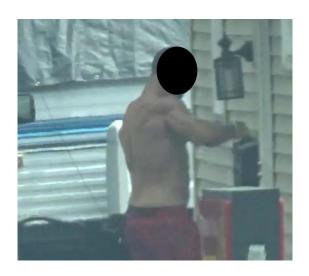

### 1:40 PM

The subject believed to be the Claimant was observed carrying a leaf blower in his right hand while blowing grass off the driveway. He swung the leaf blower with his right hand as he walked in the driveway and moved out of view behind the residence. (Video obtained)