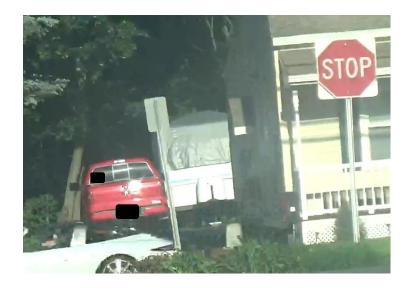

# **Photograph & Description of the Residence**

The Claimant's provided residence can be described as a two-story, multiple family home with a yellow exterior and green trim. There is a large two door concrete garage placed behind the residence and a front porch and a small front yard.

# **Aerial Map of Surveillance Location & Vicinity**

| Client:   |  |
|-----------|--|
| Claimant: |  |
| Date:     |  |
| Page   7  |  |

| Summary of Findings                                                                                           |
|---------------------------------------------------------------------------------------------------------------|
| On Wednesday, June 7, the Investigator conducted surveillance from 2:48 PM to 6:47 PM starting                |
| at the Claimant's provided address of residence, located                                                      |
| Upon arrival, no Claimant activity was observed. No vehicles were observed in the driveway. A coach trailer   |
| with a hitch was also observed parked in the back of the driveway. At 3:05 PM the Investigator observed the   |
| registered to the Claimant arriving to the                                                                    |
| residence. The Investigator observed a Caucasian male, believed to be the Claimant, exiting the vehicle and   |
| entering the residence. The subject was observed walking with no medical aid devices or visible               |
| impairments. At 4:46 PM the subject believed to be the Claimant was observed exiting the residence and        |
| putting something in a garbage can, then returning into the residence. At 5:25 PM the Investigator observed   |
| the subject believed to be the Claimant exiting the residence carrying clothing under his left arm. The       |
| subject was observed putting on sneakers, then bending over at the waist and brushing something off of the    |
| ground before entering the driver seat of the red Ford pick-up truck bearing                                  |
| Investigator observed the Claimant's truck departing and arriving to an apartment on                          |
| approximately 150 yards away from the Claimant's residence. The subject believed to be the Claimant was       |
| observed parking on the street and entering the right side door to the apartment. At 5:53 PM, 5:54 PM, and    |
| 5:59 PM, the Investigator observed the subject believed to be the Claimant standing on the porch, speaking    |
| with a second male and smoking cigarettes. At 6:13 PM the Investigator observed the subject believed to be    |
| the Claimant exiting the apartment and entering the red Ford pick-up truck and departing. The Investigator    |
|                                                                                                               |
| initiated mobile surveillance, but temporarily lost visual of the Claimant's vehicle at the intersection of   |
| due to traffic, as the Claimant's vehicle appeared to have turned down a side                                 |
| street. The Investigator proceeded back to the Claimant's residence, arriving at 6:25 PM. The Claimant's      |
| vehicle was observed parked in the driveway, but the subject believed to be the Claimant was not observed.    |
| Efforts were suspended at 6:47 PM with no further Claimant activity.                                          |
| On Friday, lung O the Investigator conducted surveillance from 6.05 AM to 10.05 AM at the                     |
| On Friday, June 9, the Investigator conducted surveillance from 6:05 AM to 10:05 AM at the                    |
| Claimant's residence, located at                                                                              |
| activity was observed. The Claimant's was observed                                                            |
| parked in the back of the driveway. No other vehicles were present, but the coach trailer with hitch was also |
| observed parked in the back of the driveway. All of the blinds and curtains on the windows were closed. At    |
| 8:09 AM the male believed to be the Claimant was briefly observed exiting the residence and entering the      |
| No medical devices or visible impairments were                                                                |
| observed. The subject believed to be the Claimant was observed operating the vehicle and entering the         |
| drive-thru at the McDonald's restaurant directly across the street from his residence. The subject believed   |
| to be the Claimant was then observed exiting the drive-thru and returning to the driveway at his residence,   |
| turning the vehicle around at the back of his driveway and parking the vehicle, now facing out toward the     |
| road. No further Claimant activity was observed, and efforts were suspended at 10:05 AM.                      |
| On Manday, June 12                                                                                            |
| On Monday, June 12, the Investigator conducted surveillance from 10:45 AM to 2:45 PM starting                 |
| at . Upon arrival, the Claimant's                                                                             |