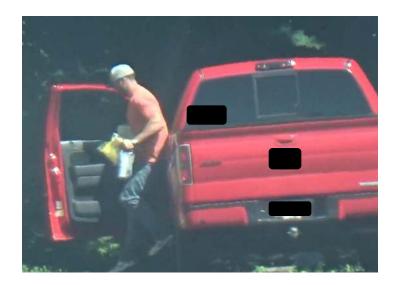

### 4:48 PM-4:53 PM

The subject believed to be the Claimant was observed arriving back to the residence and parking close to the side door to the residence. The subject believed to be the Claimant was observed carrying groceries from his truck and into the residence. He was observed using both hands to carry various grocery items into the residence. No medical devices or clear signs of impairment were observed. The subject believed to be the Claimant backed up his vehicle to the back of the driveway and entered the residence while drinking a beverage.