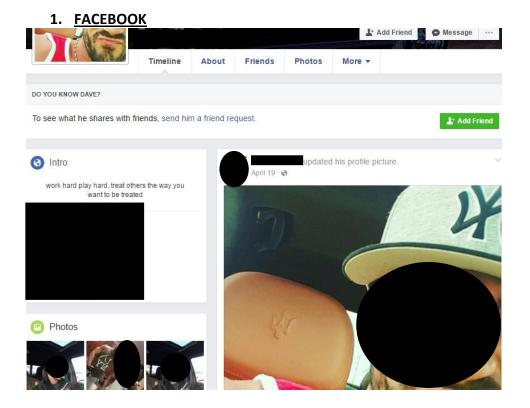

# **Social Media & Online Searches**

A comprehensive search of multiple sources revealed the following to be associated with the Claimant.

| <u>Website</u> | <u>Located</u> | <u>URL</u> |
|----------------|----------------|------------|
| Facebook       | Yes            |            |
| Whitepages     | Yes            |            |
| MyLife         | Yes            |            |

Additional details pertaining to the sources found are included below:

- 1. The Claimant was found on Facebook. The page appears active, and the most recent post was on 4/19/. Multiple photos of the Claimant were found on the page, including photos of the Claimant appearing to be working out. No information regarding a claim or injury was found.
- 2. This result shows that the Claimant resides at
- **3.** This result shows that the Claimant