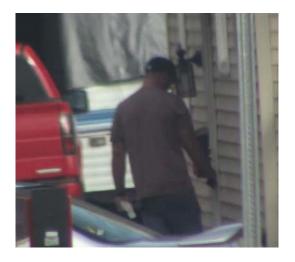

### 3:05 PM

The Investigator observed the Claimant arriving to the residence. The Investigator observed a Caucasian male, approximately years of age, with short brown hair and beard, exiting the vehicle, checking the mailbox, and entering the residence. He wore a watch and a bracelet on each wrist and carried what appeared to be a bag of potato chips and a small plastic bag containing food items. This male, believed to be the Claimant, was observed walking with no medical aid devices or visible impairments. (Video obtained)