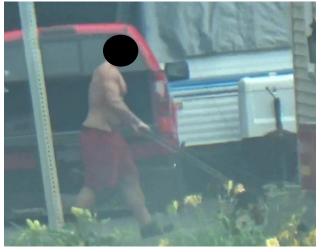

| 12:54 PM                                                                                                                                                                                                                                  |                  |
|-------------------------------------------------------------------------------------------------------------------------------------------------------------------------------------------------------------------------------------------|------------------|
| The Investigator arrived to the Claimant's residence, located at                                                                                                                                                                          |                  |
| Upon arrival, the Claimant's                                                                                                                                                                                                              | was observed     |
| parked in the driveway. The male believed to be the Claimant was observed exiting the reside to the garage area behind the residence. He was wearing jeans and t-shirt. No medical aid deving impairments were observed. (Video obtained) | _                |
| 1:00 PM                                                                                                                                                                                                                                   |                  |
| The Investigator observed the subject believed to be the Claimant departing from the residen                                                                                                                                              |                  |
| travelling East on . Visual of the Claimant's vehicle w                                                                                                                                                                                   | as lost in heavy |
| traffic and construction in the area.                                                                                                                                                                                                     |                  |
| 1:05 PM                                                                                                                                                                                                                                   |                  |
| The Investigator observed the subject believed to bethe Claimant returning to the residence in                                                                                                                                            | n the            |
| . The subject was observed starting to mow the lawn. No medical aid device                                                                                                                                                                | es or visible    |
| impairments were observed as he pushed the lawn mower. (Video obtained)                                                                                                                                                                   |                  |
|                                                                                                                                                                                                                                           |                  |

1:08 PM

The subject believed to be the Claimant was observed pushing the lawn mower and bending at the waist to walk below tree branches. (Video obtained via rearview mirror)

1:14 PM
The subject believed to be the Claimant, now shirtless, was observed bending at the waist and tending to the lawn mower. No visible impairments were observed. (Video obtained)