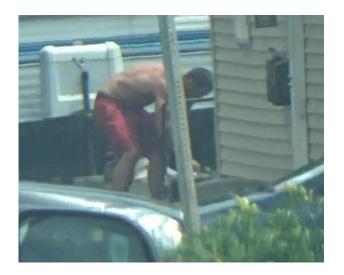

1:08 PM

The subject believed to be the Claimant was observed pushing the lawn mower and bending at the waist to walk below tree branches. (Video obtained via rearview mirror)

1:14 PM
The subject believed to be the Claimant, now shirtless, was observed bending at the waist and tending to the lawn mower. No visible impairments were observed. (Video obtained)

### 1:27 PM

The subject believed to be the Claimant was observed walking along side the residence and entering the side door.