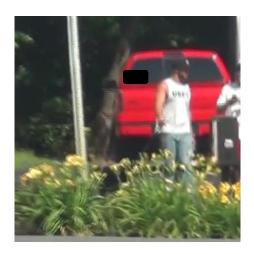

### 5:25 PM

The Investigator observed the subject believed to be the Claimant exiting the residence carrying clothing under his left arm. The subject was observed putting on sneakers, then bending over at the waist and brushing something off of the ground before switching the clothing to his right arm and entering the driver seat of the red Ford pick-up truck bearing NY license plate #FRG8248. (Video obtained)

5:27 PM

The Investigator observed the Claimant's departing and arriving to an apartment on approximately 150 yards away from the Claimant's residence. The subject believed to be the Claimant was observed parking on the street and entering the right side door to the apartment. (Video obtained)