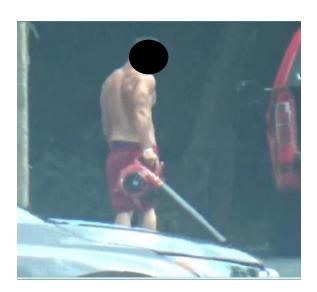

### 1:29 PM

The subject believed to be the Claimant was observed returning outside and carrying a weed whacker in his left hand. He was observed pulling quickly several times with jerking motion on the starter cord to the weed whacker with his right hand. No visible impairments were observed. (Video obtained)