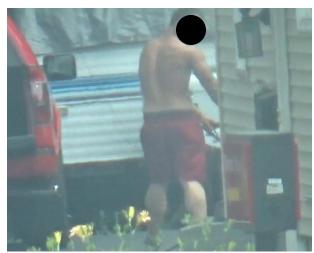

1:08 PM

The subject believed to be the Claimant was observed pushing the lawn mower and bending at the waist to walk below tree branches. (Video obtained via rearview mirror)

1:14 PM
The subject believed to be the Claimant, now shirtless, was observed bending at the waist and tending to the lawn mower. No visible impairments were observed. (Video obtained)