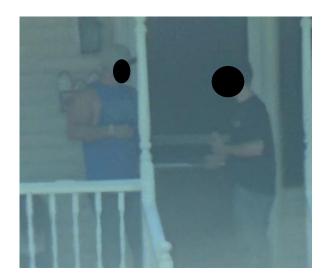

# 5:53 PM, 5:54, 5:59 PM

The Investigator observed the subject believed to be the Claimant standing on the porch, speaking with a second male and smoking cigarettes. (Video obtained)

6:13 PM

The Investigator observed the subject believed to be the Claimant exiting the apartment and entering the red