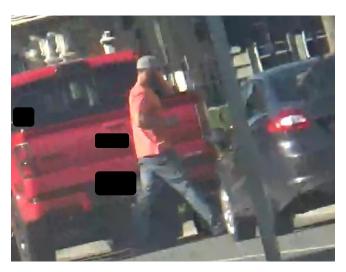

### 5:25 PM

The Investigator observed the subject believed to be the Claimant exiting the residence carrying clothing under his left arm. The subject was observed putting on sneakers, then bending over at the waist and brushing something off of the ground before switching the clothing to his right arm and entering the driver seat of the red Ford pick-up truck bearing NY license plate #FRG8248. (Video obtained)

5:27 PM

The Investigator observed the Claimant's departing and arriving to an apartment on approximately 150 yards away from the Claimant's residence. The subject believed to be the Claimant was observed parking on the street and entering the right side door to the apartment. (Video obtained)