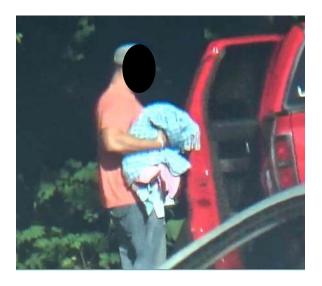

| Client:   |  |
|-----------|--|
| Claimant: |  |
| Date:     |  |
| Page   9  |  |

| On Saturday, June 24 the Investigator conducted surveillance from 8:14 AM to 1:05 PM starting                 |  |  |  |
|---------------------------------------------------------------------------------------------------------------|--|--|--|
| at the Claimant's residence, located . Upon arrival, no                                                       |  |  |  |
| Claimant activity was observed. The Claimant's was observed parked in the driveway.                           |  |  |  |
| At 10:33 AM the subject believed to be the Claimant was observed exiting the residence with a dog and         |  |  |  |
| walking out of sight behind the residence. No medical devices or visible signs of impairment were observed.   |  |  |  |
| At 10:36 AM the Investigator observed a arriving to the                                                       |  |  |  |
| residence driven by a Caucasian female in her. The vehicle turned around in the driveway and parked           |  |  |  |
| near the side door of the residence. The subject believed to be the Claimant was then observed walking back   |  |  |  |
| into view carrying a large duffel bag in his right hand and entering into the side door of the residence. At  |  |  |  |
| 10:57 AM the Investigator observed an unidentified Caucasian male in his walking to the Claimant's            |  |  |  |
| residence from the and conversing on the front porch with the subject                                         |  |  |  |
| for a short time and then entering the residence. At 11:11 AM the Investigator observed the subject believed  |  |  |  |
| to be the Claimant exiting the side door of the residence and putting down the                                |  |  |  |
| retrieved a small tool box from behind the residence and put it in The subject believed                       |  |  |  |
| to be the Claimant then pulled around and parked it next to the side door of the residence. At                |  |  |  |
| 11:20 AM the Investigator observed the subject believed to be the Claimant and the Caucasian female           |  |  |  |
| believed to be the Claimant's girlfriend Michelle Elizabeth exiting the residence and entering the Claimant's |  |  |  |
| . The vehicle departed, and the Investigator initiated mobile surveillance. At 11:30 AM                       |  |  |  |
| the Investigator followed the Claimant's vehicle to                                                           |  |  |  |
| Investigator observed the Claimant's vehicle departing, and continued mobile surveillance. At 11:38 AM the    |  |  |  |
| Investigator followed the Claimant's vehicle to to                                                            |  |  |  |
| Claimant departed and mobile surveillance continued. From 12:09 PM to 1:04 PM the Investigator followed       |  |  |  |
| the Claimant's vehicle North on . The Claimant's vehicle exited at, and stopped at                            |  |  |  |
| . The Claimant's vehicle proceeded on and turned                                                              |  |  |  |
| left onto The Investigator maintained a distance from the Claimant's vehicle in an effort to remain           |  |  |  |
| covert, and visual was lost of the Claimant's vehicle on traveling toward. The                                |  |  |  |
| Investigator canvassed the local boat launch, but the Claimant's vehicle was not observed. The Investigator   |  |  |  |
| was able to locate the Claimant's vehicle at a                                                                |  |  |  |
| vehicle departed the parking lot and visual was lost. The Investigator was able to locate the                 |  |  |  |
| Claimant's vehicle again observed travelling toward the                                                       |  |  |  |
| Mobile surveillance was continued but visual of the Claimant's vehicle was                                    |  |  |  |
| lost near the aforementioned . The Investigator proceeded to canvass the area but efforts to                  |  |  |  |
| locate the Claimant's vehicle were unsuccessful. Efforts were suspended at 1:05 PM since the location of the  |  |  |  |
| Claimant was unknown.                                                                                         |  |  |  |
|                                                                                                               |  |  |  |
| On Wednesday, June 28, the Investigator conducted surveillance from 3:23 PM to 4:18 PM near                   |  |  |  |
| the Claimant's residence, located at . Upon arrival, the                                                      |  |  |  |
| Investigator observed the Claimant's parked in the                                                            |  |  |  |
| driveway. A was observed parked behind the residence, but the plate was not visible from the road.            |  |  |  |
| At 3:53 PM the Investigator observed the Claimant exiting the residence with a second White male and a        |  |  |  |
| dog. The Claimant and the second male were observed walking to the Claimant's and opening                     |  |  |  |
| the passenger side door, appearing to look for something, which turned out to be the leash for the dog. The   |  |  |  |
| CONFIDENTIAL INVESTIGATIVE REPORT                                                                             |  |  |  |