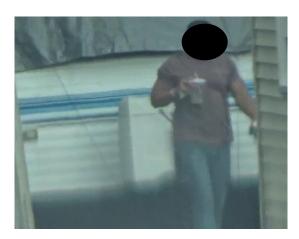

### 3:05 PM

The Investigator observed the Claimant arriving to the residence. The Investigator observed a Caucasian male, approximately years of age, with short brown hair and beard, exiting the vehicle, checking the mailbox, and entering the residence. He wore a watch and a bracelet on each wrist and carried what appeared to be a bag of potato chips and a small plastic bag containing food items. This male, believed to be the Claimant, was observed walking with no medical aid devices or visible impairments. (Video obtained)

### 5:25 PM

The Investigator observed the subject believed to be the Claimant exiting the residence carrying clothing under his left arm. The subject was observed putting on sneakers, then bending over at the waist and brushing something off of the ground before switching the clothing to his right arm and entering the driver seat of the red Ford pick-up truck bearing NY license plate #FRG8248. (Video obtained)