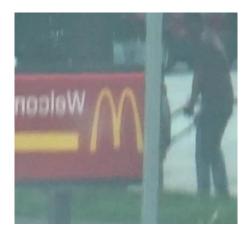

### INVESTIGATION – Friday, June 9,

On Friday, June 9, 2017 the Investigator conducted surveillance from 6:05 AM to 10:05 AM at the Claimant's residence,

Observed. The Claimant's

was observed parked in the back of the driveway. No other vehicles were present, but the parked in the back of the driveway. All of the blinds and curtains on the windows were closed. At 8:09 AM the male believed to be the Claimant was briefly observed exiting the residence and entering the lelieved to be the Claimant was observed operating the vehicle and entering the drive-thru at the restaurant directly across the street from his residence. The subject believed to be the Claimant was then observed exiting the drive-thru and returning to the driveway at his residence, turning the vehicle around at the back of his driveway and parking the vehicle, now facing out toward the road. No further Claimant activity was observed, and efforts were suspended at 10:05 AM.

### 8:09 AM

8:26 AM
The Investigator maintained surveillance. No Claimant activity was observed.

10:05 AM

The Investigator observed no further Claimant activity, and the Claimant's remained parked in the driveway. Efforts were suspended at this time. INVESTIGATION – Monday, June 12, On Monday, June 12, 2017 the Investigator conducted surveillance from 10:45 AM to 2:45 PM starting at . Upon arrival, the Claimant's was not present, and no Claimant activity was observed. The Investigator established a position within view of the residence. At 11:50 AM the Investigator canvassed the . The Claimant's was not observed in the parking lot. The Investigator proceeded back to the Claimant's residence. At 12:10 PM the Investigator arrived back to the Claimant's residence. The Claimant's was not observed in the driveway. At 2:17 PM no Claimant activity was observed. The Investigator departed to canvass the , arriving at 2:45 PM. The Claimant's vehicle was not observed in the parking lot. Efforts were suspended at this time since the Claimant's location was unknown. 10:45 AM The Investigator arrived to the Claimant's residence, located at . Upon arrival, the Claimant's was not present, and no Claimant activity was observed. Utility workers were observed in the area workig on a telephone line directly in front of the residence. An was observed parked on he left side of the driveway, which appears to be shared with the neighbor to the left of the Claimant's residence. The Investigator established a position within view of the residence. 11:50 AM The Investigator canvassed the V The Claimant's was not observed in the parking lot. The Investigator proceeded back to the Claimant's residence.