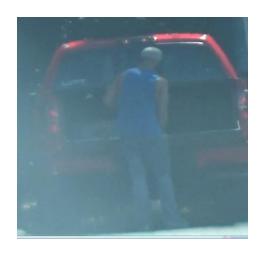

### 5:25 PM

The Investigator observed the subject believed to be the Claimant exiting the residence carrying clothing under his left arm. The subject was observed putting on sneakers, then bending over at the waist and brushing something off of the ground before switching the clothing to his right arm and entering the driver seat of the red Ford pick-up truck bearing NY license plate #FRG8248. (Video obtained)

5:27 PM

The Investigator observed the Claimant's departing and arriving to an apartment on approximately 150 yards away from the Claimant's residence. The subject believed to be the Claimant was observed parking on the street and entering the right side door to the apartment. (Video obtained)