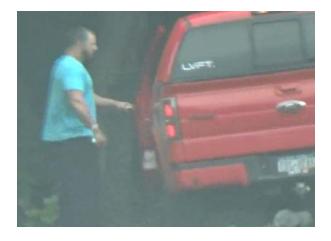

### 5:25 PM

The Investigator observed the subject believed to be the Claimant exiting the residence carrying clothing under his left arm. The subject was observed putting on sneakers, then bending over at the waist and brushing something off of the ground before switching the clothing to his right arm and entering the driver seat of the red Ford pick-up truck bearing NY license plate #FRG8248. (Video obtained)

5:27 PM

The Investigator observed the Claimant's departing and arriving to an apartment on approximately 150 yards away from the Claimant's residence. The subject believed to be the Claimant was observed parking on the street and entering the right side door to the apartment. (Video obtained)