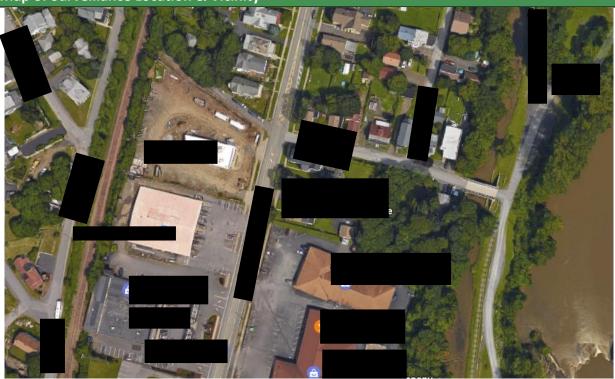

# **Aerial Map of Surveillance Location & Vicinity**

| Client:   |  |
|-----------|--|
| Claimant: |  |
| Date:     |  |
| Page   7  |  |

| Summary of Findings                                                                                           |
|---------------------------------------------------------------------------------------------------------------|
| On Wednesday, June 7, the Investigator conducted surveillance from 2:48 PM to 6:47 PM starting                |
| at the Claimant's provided address of residence, located                                                      |
| Upon arrival, no Claimant activity was observed. No vehicles were observed in the driveway. A coach trailer   |
| with a hitch was also observed parked in the back of the driveway. At 3:05 PM the Investigator observed the   |
| registered to the Claimant arriving to the                                                                    |
| residence. The Investigator observed a Caucasian male, believed to be the Claimant, exiting the vehicle and   |
| entering the residence. The subject was observed walking with no medical aid devices or visible               |
| impairments. At 4:46 PM the subject believed to be the Claimant was observed exiting the residence and        |
| putting something in a garbage can, then returning into the residence. At 5:25 PM the Investigator observed   |
| the subject believed to be the Claimant exiting the residence carrying clothing under his left arm. The       |
| subject was observed putting on sneakers, then bending over at the waist and brushing something off of the    |
| ground before entering the driver seat of the red Ford pick-up truck bearing                                  |
| Investigator observed the Claimant's truck departing and arriving to an apartment on                          |
| approximately 150 yards away from the Claimant's residence. The subject believed to be the Claimant was       |
| observed parking on the street and entering the right side door to the apartment. At 5:53 PM, 5:54 PM, and    |
| 5:59 PM, the Investigator observed the subject believed to be the Claimant standing on the porch, speaking    |
| with a second male and smoking cigarettes. At 6:13 PM the Investigator observed the subject believed to be    |
| the Claimant exiting the apartment and entering the red Ford pick-up truck and departing. The Investigator    |
|                                                                                                               |
| initiated mobile surveillance, but temporarily lost visual of the Claimant's vehicle at the intersection of   |
| due to traffic, as the Claimant's vehicle appeared to have turned down a side                                 |
| street. The Investigator proceeded back to the Claimant's residence, arriving at 6:25 PM. The Claimant's      |
| vehicle was observed parked in the driveway, but the subject believed to be the Claimant was not observed.    |
| Efforts were suspended at 6:47 PM with no further Claimant activity.                                          |
| On Friday, lung O the Investigator conducted surveillance from 6.05 AM to 10.05 AM at the                     |
| On Friday, June 9, the Investigator conducted surveillance from 6:05 AM to 10:05 AM at the                    |
| Claimant's residence, located at                                                                              |
| activity was observed. The Claimant's was observed                                                            |
| parked in the back of the driveway. No other vehicles were present, but the coach trailer with hitch was also |
| observed parked in the back of the driveway. All of the blinds and curtains on the windows were closed. At    |
| 8:09 AM the male believed to be the Claimant was briefly observed exiting the residence and entering the      |
| No medical devices or visible impairments were                                                                |
| observed. The subject believed to be the Claimant was observed operating the vehicle and entering the         |
| drive-thru at the McDonald's restaurant directly across the street from his residence. The subject believed   |
| to be the Claimant was then observed exiting the drive-thru and returning to the driveway at his residence,   |
| turning the vehicle around at the back of his driveway and parking the vehicle, now facing out toward the     |
| road. No further Claimant activity was observed, and efforts were suspended at 10:05 AM.                      |
| On Manday, June 12                                                                                            |
| On Monday, June 12, the Investigator conducted surveillance from 10:45 AM to 2:45 PM starting                 |
| at . Upon arrival, the Claimant's                                                                             |