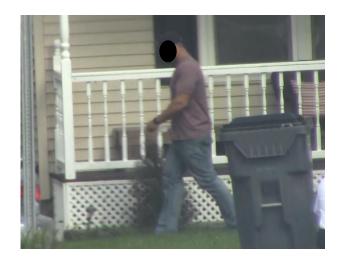

# 4:46 PM

The subject believed to be the Claimant was observed exiting the residence and putting something in a garbage can, then returning into the residence. (Video obtained)