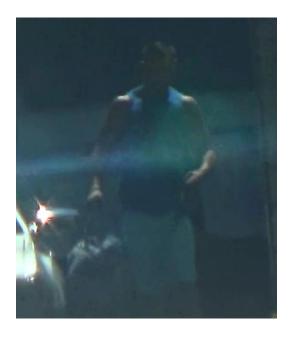

### 5:25 PM

The Investigator observed the subject believed to be the Claimant exiting the residence carrying clothing under his left arm. The subject was observed putting on sneakers, then bending over at the waist and brushing something off of the ground before switching the clothing to his right arm and entering the driver seat of the red Ford pick-up truck bearing NY license plate #FRG8248. (Video obtained)

5:27 PM

The Investigator observed the Claimant's departing and arriving to an apartment on approximately 150 yards away from the Claimant's residence. The subject believed to be the Claimant was observed parking on the street and entering the right side door to the apartment. (Video obtained)