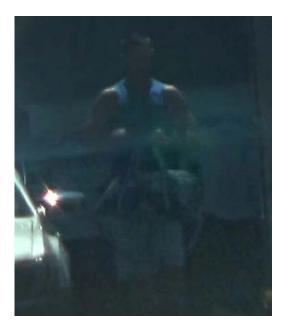

### 5:25 PM

The Investigator observed the subject believed to be the Claimant exiting the residence carrying clothing under his left arm. The subject was observed putting on sneakers, then bending over at the waist and brushing something off of the ground before switching the clothing to his right arm and entering the driver seat of the red Ford pick-up truck bearing NY license plate #FRG8248. (Video obtained)

5:27 PM

The Investigator observed the Claimant's departing and arriving to an apartment on approximately 150 yards away from the Claimant's residence. The subject believed to be the Claimant was observed parking on the street and entering the right side door to the apartment. (Video obtained)