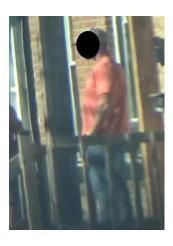

# 5:53 PM, 5:54, 5:59 PM

The Investigator observed the subject believed to be the Claimant standing on the porch, speaking with a second male and smoking cigarettes. (Video obtained)

6:13 PM

The Investigator observed the subject believed to be the Claimant exiting the apartment and entering the red

The subject departed in the vehicle, and the Investigator initiated mobile surveillance. The
Investigator temporarily lost visual of the Claimant's vehicle at the intersection of

and

and

as the Claimant's vehicle appeared to have turned down a side street. The Investigator
proceeded back to the Claimant's residence.