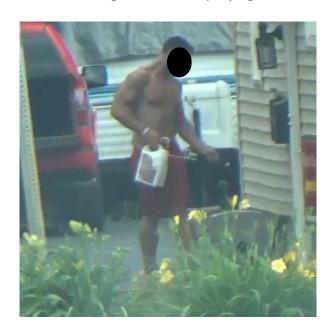

1:08 PM

The subject believed to be the Claimant was observed pushing the lawn mower and bending at the waist to walk below tree branches. (Video obtained via rearview mirror)

1:14 PM
The subject believed to be the Claimant, now shirtless, was observed bending at the waist and tending to the lawn mower. No visible impairments were observed. (Video obtained)

### 1:44 PM

The subject believed to be the Claimant was observed carrying a jug of weed killer with a small sprayer around the house in his right hand and spraying the outer edge of the residence along the driveway. (Video obtained)